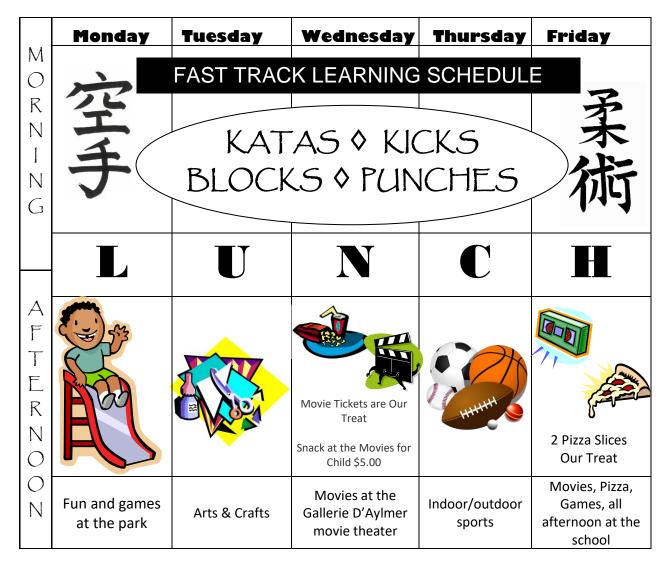

( ) August 10, 11, 12, 13, 14

( ) August 17, 18, 19, 20, 21

Day Care: 7:00 a.m. – 9:00 a.m.

Karate Classes, Snack, Lunch and Afternoon Activities 9:00 a.m. – 4:00 p.m.

Day Care: 4:00 p.m. – 5:30 p.m.

Children receive 2 classes of Shotokan Karate every morning.

Class One - 9:00 to 10:00 a.m. Warm-up, stretching and the Belt Curriculum.

Class Two - 10:30 to 11:30/noon. We will introduce and work on different aspects of Shotokan Karate. Break fall class, Self defense, bos, a confidence course along with interactive games.